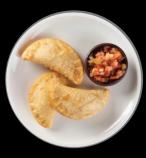

Traditional

- Empanada
- Pupusa
- and
- Frozen Meals

Made fresh right here in Melbourne with

local and imported ingredients.

### EMPANADAS

Beef n Onion Chili pulled beef Spinach n cheese Chili con carne Vegan